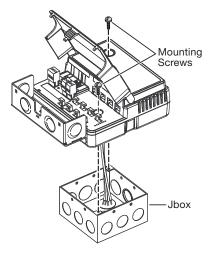

## ASSEMBLY

CABLING

Conduit Adapter Plate

MOUNTING

*Watt Stopper*°

2800 De La Cruz Blvd. Santa Clara, CA 95050 Phone: 800.879.8585 www.wattstopper.com 10/2010 12993r2