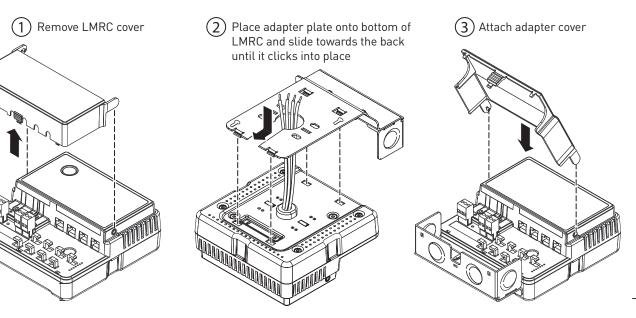

## ASSEMBLY

CABLING

Conduit Adapter Plate

MOUNTING

*Watt Stopper*°

2800 De La Cruz Blvd. Santa Clara, CA 95050 Phone: 800.879.8585 www.wattstopper.com 10/2010 12993r2