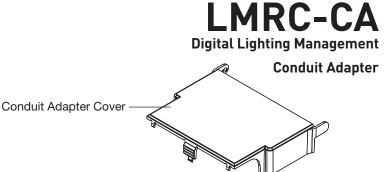

DESCRIPTION

The LMRC-CA assembly provides protection and conduit connection points for the low-voltage area of the LMRC-21x and LMRC-31x room controllers. It is designed for applications where code or the local AHJ requires that low-voltage wiring such as DLM Local Network cables, control and communication wiring be run inside conduit.

**ATTENTION**: This conduit adapter is provided with an earthing conductor. Proper grounding of this conduit adapter shall be in accordance with all applicable regulations, local and NEC codes.

For complete installation and operation of the room controller, see the instructions provided with the unit.