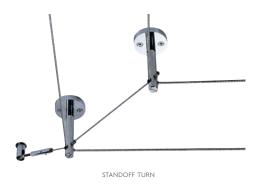

### RIGID POST STANDOFF / STANDOFF TURN

Can be used for cable separations from 2" to 36". Standoffs can also be specified with a turn support to provide tension for clean turns. Pair. Not field-cuttable.