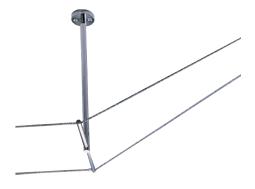

### RIGID T STANDOFF

Mounts to ceiling. Offered for a range of drops and cable separations. Not field-cuttable.

| 700KTSO | DROP |      | SEP | ARATION | FINISH |              |  |
|---------|------|------|-----|---------|--------|--------------|--|
|         | 01   | 1"   | 01  | 1"      | C      | CHROME       |  |
|         | 02   | 2.5" | 02  | 2"      | S      | SATIN NICKEL |  |
|         | 05   | 5"   | 03  | 3.5"    |        |              |  |
|         | 12   | 12"  | 05  | 5.5"    |        |              |  |