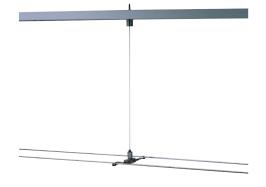

### ADJUSTABLE STANDOFF

Suspension cable virtually disappears for a clean and elegant look. Wire grip allows easy adjustability. Standard with twelve feet of field-cuttable suspension cable; may also be specified with thirty feet of cable. Horizontal rod is 12" wide; field cut to desired cable separation (3.5" minimum).