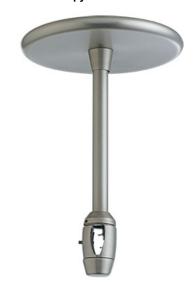

# Description

Contemporary power feed canopy for Ambiance Transitions rail. Ceiling mount and attach at any point along the rail. Mounts to a standard 4" junction box. Single circuit with 6 foot long 12 AWG supply wire. Six and twelve inch interconnecting stem extensions are available for extending the distance of your system from the ceiling. 20 amps max at 120V.

#### **Specifications**

| Item Number    | 94844-965                                                     |  |  |  |  |
|----------------|---------------------------------------------------------------|--|--|--|--|
| Finish         | Antique Brushed Nickel                                        |  |  |  |  |
| Dimensions     | D: 5" H: 5 7/8"                                               |  |  |  |  |
| Safety Listing | ETL Listed for Dry Locations<br>cETL Listed for Dry Locations |  |  |  |  |
| Warranty       | 1-Year Warranty                                               |  |  |  |  |