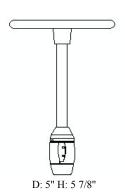

#### **Specifications**

| Item Number    | 94844-965                                                     |  |  |  |  |
|----------------|---------------------------------------------------------------|--|--|--|--|
| Finish         | Antique Brushed Nickel                                        |  |  |  |  |
| Dimensions     | D: 5" H: 5 7/8"                                               |  |  |  |  |
| Safety Listing | ETL Listed for Dry Locations<br>cETL Listed for Dry Locations |  |  |  |  |
| Warranty       | 1-Year Warranty                                               |  |  |  |  |