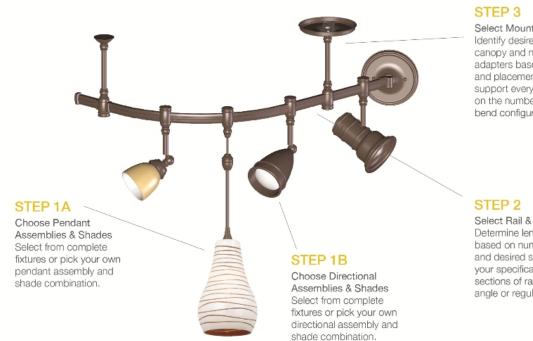

### **Component Diagram:**

Select Mounting Components Identify desired power feed canopy and necessary support adapters based on length of rail and placement. Rail requires support every 2' to 3' depending on the number of luminaires and bend configuration.

Select Rail & Connectors
Determine length of rail needed
based on number of luminaires
and desired spacing per
your specifications. Connect
sections of rail with the flexible
angle or regular connectors.