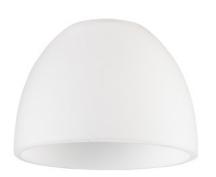

#### **Cased Opal Etched Directional Glass**

**Description**Glass Shade in Opal Cased Etched Finish. For use with G9 based directional fixtures 94726 and 94727 only

| Spec | ificat | tions |
|------|--------|-------|
|------|--------|-------|

| Item Number    | 94363-645                        |
|----------------|----------------------------------|
| Finish         | Opal Cased Etched                |
| Dimensions     | D: 3 1/16" H: 2 5/8"             |
| Weight         | 0.31 lbs.                        |
| Safety Listing | C-UL-US Listed for Dry Locations |
| Warranty       | 1-Year Warranty                  |