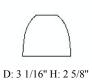

| Item Number    | 94363-645                        |
|----------------|----------------------------------|
| Finish         | Opal Cased Etched                |
| Dimensions     | D: 3 1/16" H: 2 5/8"             |
| Weight         | 0.31 lbs.                        |
| Safety Listing | C-UL-US Listed for Dry Locations |
| Warranty       | 1-Year Warranty                  |