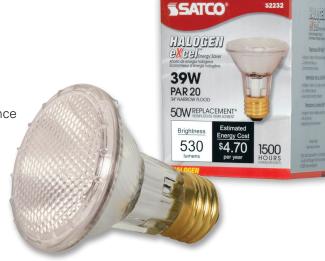

### Halogen Excel PAR20 Lamps

| Item<br>Number | Lamp Description    | Watts | Beam   | Volts | Lumens | Hours | Master/<br>Inner |
|----------------|---------------------|-------|--------|-------|--------|-------|------------------|
| S2231          | 39PAR20/HAL/XEN/NSP | 39    | NSP 10 | 120   | 530    | 1500  | 15/1             |
| S2232          | 39PAR20/HAL/XEN/NFL | 39    | NFL 34 | 120   | 530    | 1500  | 15/1             |