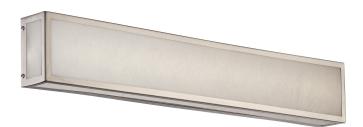

## Crate - 24" LED Vanity Fixture with Gray Marbleized Acrylic Panels; Brushed Nickel Finish

Fixture Type Vanity & Wall 1-Light

Finish Brushed Nickel

Height 5"

Shade Material Acrylic

Number of Modules 1-Module

Shade Description Gray Marbleized Panels

Extension 2.5"

Light Source LED Module

Wattage 26 Watts

Bulb Included Yes

Safety Rated cETLus - Damp

Energy Star No

Warranty 3-Year Warranty Light Source