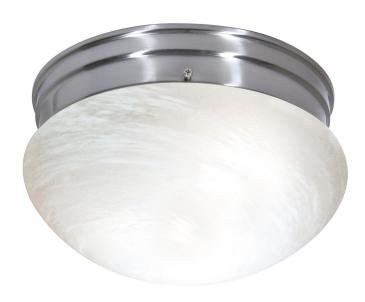

## NUVO 60-2635

2-Lights Medium Flush Mount Ceiling Light in Brushed Nickel Finish with Alabaster Mushroom Glass and (2) 13W GU24 Lamps Included

Fixture Type
Close-To-Ceiling Flush

Collection No

Style Finish
Utility Brushed Nickel

Width 9.5"

Height 6"

045923626357

Shade Description Shade Material Alabaster Glass

Number of Lights Max Wattage 2-Lights 13 Watts

Lamp TypeBulb TypeFluorescentT2 Bulb

Bulb Base Bulb Included Yes

Replaceable Light Source Certification
Yes UL Listed