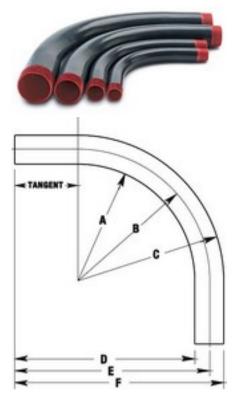

### 4X90X36 PVC Coated Large Radius Elbow

Factory-bent PVC coated elbows are more accurate, quicker to install and more economical because they eliminate field bending time and waste of material. Electrical continuity is maintained across assembled joints.

### General

| Material:               | STEEL                                         |
|-------------------------|-----------------------------------------------|
| Exterior Finish:        | A nominal .040 inch (40 mil) gray PVC coating |
| Interior Finish:        | A nominal .002 inch (2 mil) red urethane      |
| Thread Finish:          | A red urethane coating over steel             |
| Thread Protector Color: | Blue                                          |
| Dimensions              |                                               |
| Metric Size Designators | 103                                           |

| Diameter - External (Inches) | 4.58 |
|------------------------------|------|
| Diameter - Internal (Inches) | 4.05 |
| Radius B (Inches)            | 36   |
| Offset E (Inches)            | 47   |
| Nipple Length (Inches)       | 79   |
| Tangent (Inches)             | 11   |
|                              |      |