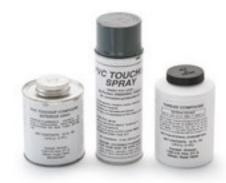

#### **Approved Conductive Thread Compound (Brush Top, Pint)**

The approved thread compound touchup compound is available in a pint can with a brush-top applicator.

### **Application**

- The approved thread compound touchup compound is available in a pint can with a brush-top applicator.
- The approved thread compound touchup compound is available in a pint can with a brush-top applicator.

• Available in a pint can with a brush-top applicator