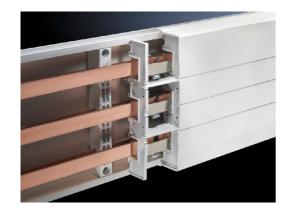

## Support panel for cover section – SV 9340.220 created: 29.05.2018 build on www.rittal.com/us-en

| Product description         | 1                                                                                                                                          |
|-----------------------------|--------------------------------------------------------------------------------------------------------------------------------------------|
| Description:                | To prevent side access to the cover section. The support panel also provides additional stability. Recommended mounting distance ≤ 500 mm. |
| Material:                   | Polyamide (PA 6.6) Fire protection corresponding to UL 94-V0                                                                               |
| Color:                      | RAL 7035                                                                                                                                   |
| Product features            |                                                                                                                                            |
| Suitable for busbar system: | 3-pole                                                                                                                                     |
| Packaging unit:             | 5 pc(s).                                                                                                                                   |
| Weight/packaging<br>unit:   | 0.08 kg (0.2 lb.)                                                                                                                          |
| EAN:                        | 4028177502444                                                                                                                              |
| Customs tariff number:      | 39269097                                                                                                                                   |
| ETIM 6.0:                   | EC000775                                                                                                                                   |
| ETIM 5.0:                   | EC002270                                                                                                                                   |
| eCl@ss 8.0/8.1:             | 27142414                                                                                                                                   |
| e Cl@ss 7.0/7.1:            | 27142414                                                                                                                                   |
| À© Rittal 2018              |                                                                                                                                            |