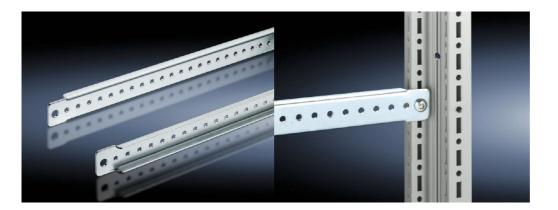

## Support Strips for TS, SE, CM, TP – TS 4697.000 created: 24.05.2018 build on www.rittal.com/us-en

| Product description       | n                                                                                                                 |
|---------------------------|-------------------------------------------------------------------------------------------------------------------|
| Version:                  | On the vertical and horizontal TS, SE enclosure section at the outer mounting level, all round at the same height |
| Description:              | For simple cable routing from the mounting plate to the door.                                                     |
| Applications:             | On the inner and outer mounting levels on the enclosure section                                                   |
| Material:                 | Carbon steel                                                                                                      |
| Surface finish:           | Zinc-plated                                                                                                       |
| Supply includes:          | Assembly components                                                                                               |
| Product features          |                                                                                                                   |
| Suitable for:             | Enclosure type: TS Enclosure type: SE Width/depth: 800 mm                                                         |
| Dimensions:               | Length: 740 mm (29 ")                                                                                             |
| Packaging unit:           | 20 pc(s).                                                                                                         |
| Weight/packaging<br>unit: | 7.64 kg (16.8 lb.)                                                                                                |
| EAN:                      | 4028177108172                                                                                                     |