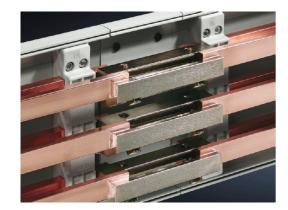

## PLS busbar connectors - SV 3515.000

created: 24.05.2018 build on www.rittal.com/us-en

| Product description    |                                                                    |
|------------------------|--------------------------------------------------------------------|
| Description:           | For connecting/splicing the PLS busbars. Drilling is not required. |
| Material:              | E-Cu                                                               |
| Surface finish:        | Nickel-plated                                                      |
| Product features       |                                                                    |
| Suitable for busbars:  | Type: PLS 1600                                                     |
| Connection type:       | Baying connection from enclosure to enclosure                      |
| Packaging unit:        | 3 pc(s).                                                           |
| Weight/packaging unit: | 4.01 kg (8.8 lb.)                                                  |
| EAN:                   | 4028177043534                                                      |
| Customs tariff number: | 85369010                                                           |
| ETIM 6.0:              | EC000713                                                           |
| ETIM 5.0:              | EC000713                                                           |
| eCl@ss 8.0/8.1:        | 27400606                                                           |
|                        |                                                                    |