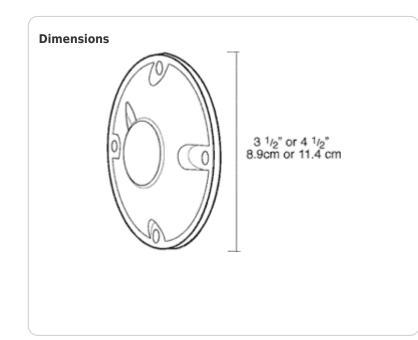

### **Technical Specifications**

| Compliance                                           | Gaskets:                                                                                                   | Other                                                                                              |
|------------------------------------------------------|------------------------------------------------------------------------------------------------------------|----------------------------------------------------------------------------------------------------|
| UL Listed:                                           | 1/8" thick closed cell silicone rubber for long<br>lasting seal won't crumple or break<br><b>Diameter:</b> | Replacement Plugs:                                                                                 |
| Suitable for wet locations                           |                                                                                                            | Available for round and rectangular covers and boxes                                               |
| Construction                                         |                                                                                                            |                                                                                                    |
|                                                      | 4"                                                                                                         | Buy American Act Compliance:                                                                       |
| Covers:                                              | Тар:                                                                                                       | RAB values USA manufacturing! Upon request,                                                        |
| Heavy duty die cast aluminum                         | 1/2"                                                                                                       | RAB may be able to manufacture this product to                                                     |
| Screws:                                              |                                                                                                            | be compliant with the Buy American Act (BAA).                                                      |
| 10-24 Stainless steel Round Head<br>Phillips/slotted |                                                                                                            | Please contact customer service to request a<br>quote for the product to be made BAA<br>compliant. |