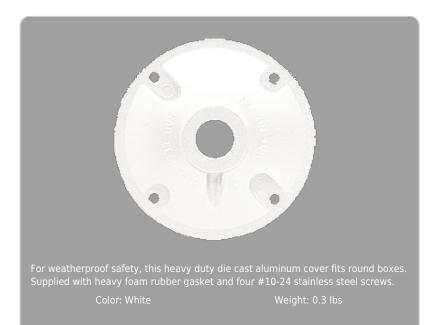

### **Technical Specifications**

| Compliance                                           | Gaskets:                                                                                                   | Other                                                                                              |
|------------------------------------------------------|------------------------------------------------------------------------------------------------------------|----------------------------------------------------------------------------------------------------|
| UL Listed:                                           | 1/8" thick closed cell silicone rubber for long<br>lasting seal won't crumple or break<br><b>Diameter:</b> | Replacement Plugs:                                                                                 |
| Suitable for wet locations                           |                                                                                                            | Available for round and rectangular covers and boxes                                               |
| Construction                                         |                                                                                                            |                                                                                                    |
|                                                      | 4"                                                                                                         | Buy American Act Compliance:                                                                       |
| Covers:                                              | Тар:                                                                                                       | RAB values USA manufacturing! Upon request,                                                        |
| Heavy duty die cast aluminum                         | 1/2"                                                                                                       | RAB may be able to manufacture this product to                                                     |
| Screws:                                              |                                                                                                            | be compliant with the Buy American Act (BAA).                                                      |
| 10-24 Stainless steel Round Head<br>Phillips/slotted |                                                                                                            | Please contact customer service to request a<br>quote for the product to be made BAA<br>compliant. |

#### Features

Stainless steel screws provided

Die cast aluminum covers are color matched

Close-up plugs allow Phillips or slotted screwdrivers for easy installation