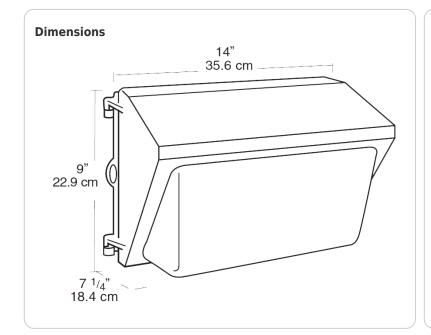

tinuous silicone rubber gasket.

## Reflector:

Specular anodized aluminum, removable for installation. Symmetrical light pattern maximizes distance between fixtures.

### **Cutoff Lens:**

Tempered glass

### Finish:

Formulated for high durability and long-lasting color

# **Optical**

# **Refractor:**

Prismatic optics designed to minimize glare and throw light down and out. Heat resistant borosilicate glass.

### **Electrical**

#### **Quad Tap:**

Fixture works with 120, 208, 240 and 277 Volts

## Other

### **Buy American Act Compliance:**

RAB values USA manufacturing! Upon request, RAB may be able to manufacture this product to be compliant with the Buy American Act (BAA). Please contact customer service to request a quote for the product to be made BAA compliant.

# WP2SH100QT





### **Features**

Precision die cast aluminum housing with durable polyester powder coating

Tempered Glass Refractor and Tempered Glass Lens

Drilling template for easy box mounting

Silicone gasket remains in place during relamping

Top, side and back conduit openings

Cutoff Glare Shield for Friendly Lighting

Long life lamp included