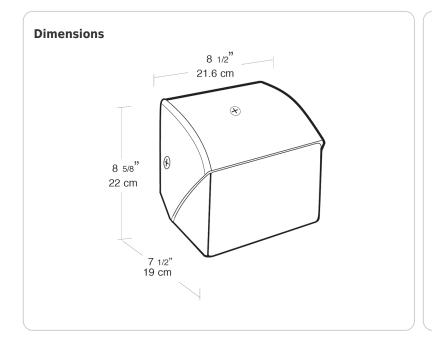

# **Housing:**

Die-cast aluminum, 1/2" NPS tapped top, both sides and back for conduit or photocontrol. Hinged refractor. Continuous one piece silicone rubber gasket.

## Reflector:

Semi-Specular anodized aluminum, removable for installation. Symmetrical light pattern maximizes distance between fixtures.

#### Finish:

Formulated for high durability and long-lasting color

## **Conduit Openings:**

Top, side and back

#### Template:

Drilling template for easy wall box mounting

# Other

### **Patents:**

Pat. D440,683.

## **Buy American Act Compliance:**

RAB values USA manufacturing! Upon request, RAB may be able to manufacture this product to be compliant with the Buy American Act (BAA). Please contact customer service to request a quote for the product to be made BAA compliant.





## **Features**

Precision die cast aluminum housing with durable polyester powder coating

Easy access conduit openings & ballasts for fast internal wiring Long life lamp included

Silicone gasket remains in place during relamping

Cutoff glare shield for "friendly" lighting

Hinged door swings open and remains captive for easy relamping