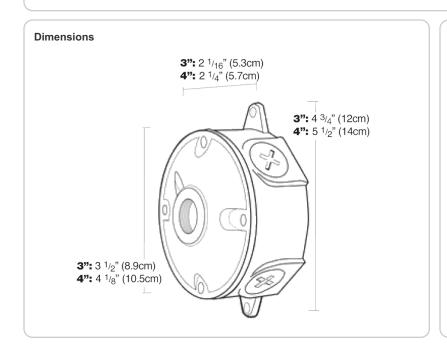

Date: |

## **Technical Specifications**

#### Listings

#### **UL Listing:**

Suitable for wet locations

## Construction

### **Box Material:**

Precision die cast aluminum

#### Gasket:

1/8" thick closed cell EPDM Foam for long lasting seal that won't crumple or break

#### Screws:

10-24 Stainless steel Round Head Phillips/slotted

#### **Ground Screw:**

# 10-24 Green corrosion protected steel slotted washer head screw provided in pre-tapped hole

#### **Box Diameter:**

4"

### Side Hole Thread Size:

1/2"

## Other

#### **Buy American Act Compliance:**

RAB values USA manufacturing! Upon request, RAB may be able to manufacture this product to be compliant with the Buy American Act (BAA). Please contact customer service to request a quote for the product to be made BAA compliant.



# Features

Stainless steel screws

Green hex slotted washer head ground screw in pre-tapped hole

Heavy die cast aluminum

Close-up plugs allow Phillips or slotted screwdrivers for easy installation

1/8" thick weatherseal gasket is closed cell foam rubber for long lasting seal that won't crumble or break