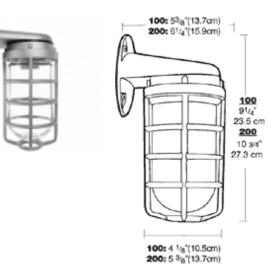

clear and in color.

## **Optional Reflectors:**

Highly reflective white baked polyester epoxy powder finish over a heavy gauge aluminum base. Reflectors thread onto fixtures. See RV series.

## Socket:

Premium porcelain with 150°C 8" leads attached. Fastened with 2 stainless steel screws.

## **Die Cast Guard:**

Supplied with one piece die cast guard with set screw.

#### **Maximum Watts:**

150 watts

# Colored Globe Maximum Watts:

100 watts

#### Patents:

RAB sensor and fixture designs are protected under U.S. and International Intellectual Property laws.



LIGHTING Tech Help Line: 888 RAB-1000 Copyright ©2013 RAB Lighting, Inc. All Rights Reserved

# Email: sales@rabweb.com On the web at: www.rabweb.com Note: Specifications are subject to change without notice

Weight: 2.8 lbs



# Country of Origin:

Designed by RAB in New Jersey and assembled in Taiwan.

#### Trade Agreements Act Compliant:

This product is a product of Taiwan and a "designated country" end product that complies with the Trade Agreements Act.

#### **GSA Schedule:**

Suitable in accordance with FAR Subpart 25.4.