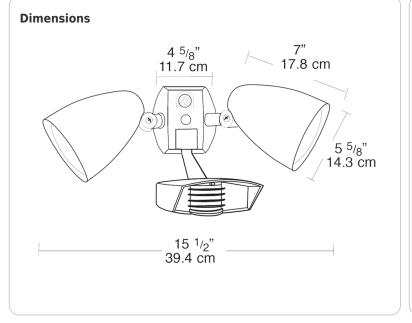

# RAB

| Project:     | Туре: |
|--------------|-------|
| Prepared By: | Date: |

STEALTH Sensor with twin precision die cast HB101 Bullet floods pre-wired and assembled on universal CU4 cover plate. Accepts PAR38 lamps, 150 Watt max. Lamps not supplied.