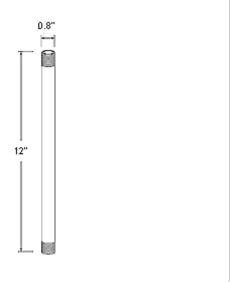

### **Dimensions**

#### **Features**

1/2" threaded hole fits standard floodlights & lawn lights 12" color matched mounting stem