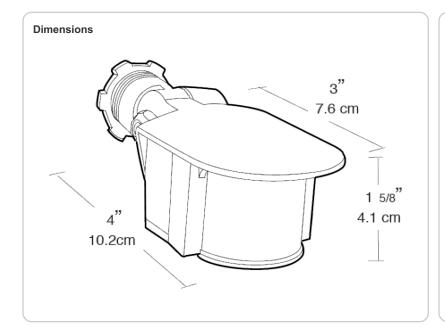

s after 4 minutes of testing. No adjustment needed.

#### **Photoelectric Control:**

Deactivates lights during daylight. Fully adjustable for 24 hour operation or custom applications.

## Time Delay:

5 seconds to 15 minutes

## **Ambient Light Sensing:**

Adjustable

#### Adjustments:

Time, ambient light & sensitivity

#### **Detection:**

180° detection pattern

## **LED Characteristics**

## **LED Detection Indicator:**

LED glows red day & night for "on guard" deterrence

### Other

### Warranty:

5 year sensor warranty

# **Buy American Act Compliance:**

RAB values USA manufacturing! Upon request, RAB may be able to manufacture this product to be compliant with the Buy American Act (BAA). Please contact customer service to request a quote for the product to be made BAA compliant.



## Features

- Surge protected
- 180° detection pattern
- Quick installation with 5 second test time and auto test logic
- LED "on guard" indicator
- Protected manual override with auto reset after 8 hours or at dawn