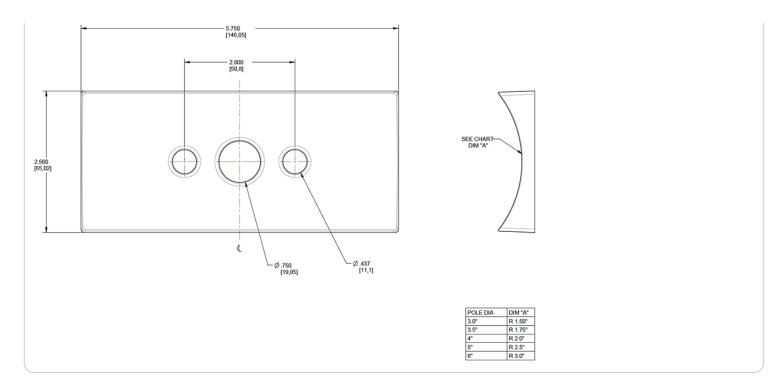

| Project:     | Туре: |
|--------------|-------|
| Prepared By: | Date: |

# **Technical Specifications**

### Other

### **Description:**

Round pole adaptor 4". Does not support mounting multiple fixtures at  $90^{\circ}$  orientation.

## **Buy American Act Compliance:**

RAB values USA manufacturing! Upon request, RAB may be able to manufacture this product to be compliant with the Buy American Act (BAA). Please contact customer service to request a quote for the product to be made BAA compliant.

### Construction

### Compatiblity:

AL, ALX, AJ, ALED52, ALED78, ALED104, ALED105, ALED125 and ALED150

### **Dimensions**