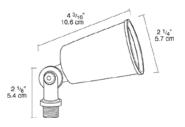

### Swivels:

Fully adjustable with sure-grip locknuts. 1/2" NPS threaded arm with locking swivel fits all standard mounting covers.

#### Lamp:

Medium base PAR38 lamps up to 150 watts. lamp not supplied.