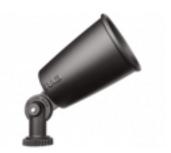

# R90A

A best buy in economical die cast floods. Clean styling. Internal ring gasket. Polyester powder coating. PAR38 150 watt max. Lamp not supplied.

Color: Bronze