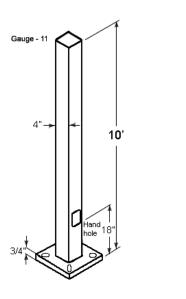

# Height:

10 FT

# Gauge:

11

## **Shaft Size:**

4

# **Hand Holes:**

Reinforced with grounding lug and removable cover

## **Hand Hole Dimensions:**

3" x 5"

## **Base Plates:**

Slotted base plates 36,000 p.s.i.

### **Wall Thickness:**

1/8"