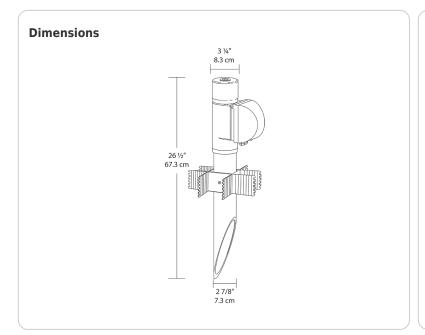

# Construction

#### Materials:

Post PVC Cap ABS In-Use Cover Clear PVC MP Adapter ABS Junction Box Polycarbonate