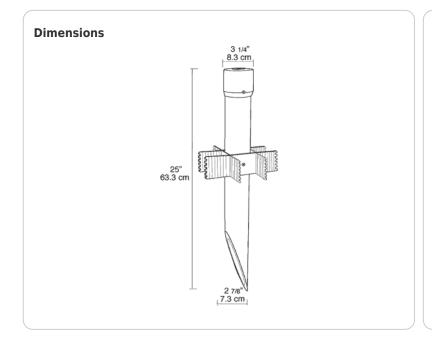

Project: Type:

Prepared By: Date:

Extra long 25" PVC mounting post for ground mounted HID landscape lighting. Perfect for heavier HPS and Metal Halide Floodlights. Post is 2 1/2" pipe (2 7/8" O.D.) In-ground stabilizing grid included.