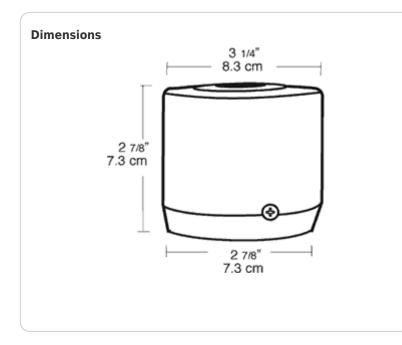

### **Technical Specifications**

| Compliance                                       | Fits Pipe: | Other                                                                                                                                                                                                                                                |
|--------------------------------------------------|------------|------------------------------------------------------------------------------------------------------------------------------------------------------------------------------------------------------------------------------------------------------|
| UL Listed:                                       | 2.5".      | Buy American Act Compliance:                                                                                                                                                                                                                         |
| Suitable for wet locations. Fixtures with ground | Pipe O.D.: | RAB values USA manufacturing! Upon request,<br>RAB may be able to manufacture this product to<br>be compliant with the Buy American Act (BAA).<br>Please contact customer service to request a<br>quote for the product to be made BAA<br>compliant. |
| wire must be used.                               | 2 7/8      |                                                                                                                                                                                                                                                      |
| Construction                                     | Material:  |                                                                                                                                                                                                                                                      |
| Post Materials:                                  | PVC        |                                                                                                                                                                                                                                                      |
| UL Schedule 40 PVC pipe                          |            |                                                                                                                                                                                                                                                      |
| Set Screw:                                       |            |                                                                                                                                                                                                                                                      |
| Locks cap to post and prevents rotation          |            |                                                                                                                                                                                                                                                      |