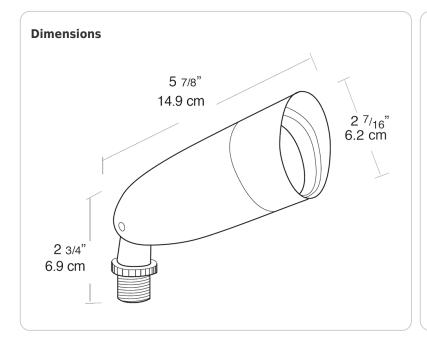

Color: Black

Weight: 0.8 lbs

| Project:     | Туре: |
|--------------|-------|
| Prepared By: | Date: |

| Lamp Info Ballast Info |       | fo          |     |
|------------------------|-------|-------------|-----|
| Type                   | MR16  | Type        | N/A |
| Watts                  | 50W   | 120V        | N/A |
| Shape/Size             | N/A   | 208V        | N/A |
| Base                   | N/A   | 240V        | N/A |
| ANSI                   | N/A   | 277V        | N/A |
| Hours                  | 4,000 | Input Watts | N/A |
| Lamp Lumen             | s N/A |             |     |
| Efficacy               | N/A   |             |     |
|                        |       |             |     |