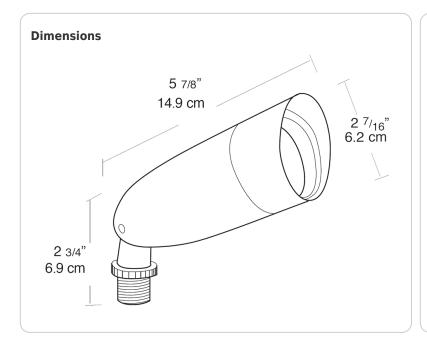

Low voltage MR16 flood with die cast aluminum housing, integral glare shield and tempered lens. Sleek good looks with minimal size. Supplied with 36" SPT-1 cord for installation on low voltage systems. MR16 lamp, 50 Watt max. Lamp not supplied.