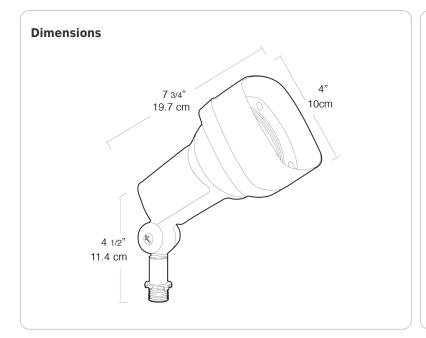

Weight: 1.6 lbs

| Project:     | Туре: |
|--------------|-------|
| Prepared By: | Date: |

| Lamp Info Ballast Inf |       | fo          |     |
|-----------------------|-------|-------------|-----|
| Type                  | PAR20 | Type        | N/A |
| Watts                 | 75W   | 120V        | N/A |
| Shape/Size            | N/A   | 208V        | N/A |
| Base                  | N/A   | 240V        | N/A |
| ANSI                  | N/A   | 277V        | N/A |
| Hours                 | 2,500 | Input Watts | N/A |
| Lamp Lumen            | s 550 |             |     |
| Efficacy              | N/A   |             |     |
|                       |       |             |     |