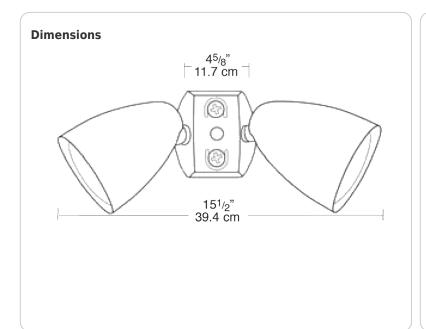

Kit includes 2 H101 Bullet floodlights pre-assembled on a CU4 universal mounting

Color: Black Weight: 3.5 lbs

| Project:     | Туре: |
|--------------|-------|
| Prepared By: | Date: |

| Lamp Info   |       | Ballast Inf |
|-------------|-------|-------------|
| Туре        | PAR38 | Type        |
| Watts       | 300W  | 120V        |
| Shape/Size  | N/A   | 208V        |
| Base        | N/A   | 240V        |
| ANSI        | N/A   | 277V        |
| Hours       | N/A   | Input Watts |
| Lamp Lumens | s N/A |             |
| Efficacy    | N/A   |             |
|             |       |             |