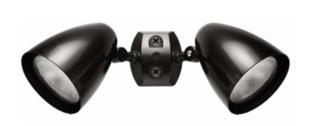

Kit includes 2 H101 Bullet floodlights pre-assembled on a CU4 universal mounting

Color: Black Weight: 3.5 lbs

| Project:     | Туре: |
|--------------|-------|
| Prepared By: | Date: |

| Lamp Info   |       | Ballast Inf |
|-------------|-------|-------------|
| Туре        | PAR38 | Type        |
| Watts       | 300W  | 120V        |
| Shape/Size  | N/A   | 208V        |
| Base        | N/A   | 240V        |
| ANSI        | N/A   | 277V        |
| Hours       | N/A   | Input Watts |
| Lamp Lumens | s N/A |             |
| Efficacy    | N/A   |             |
|             |       |             |