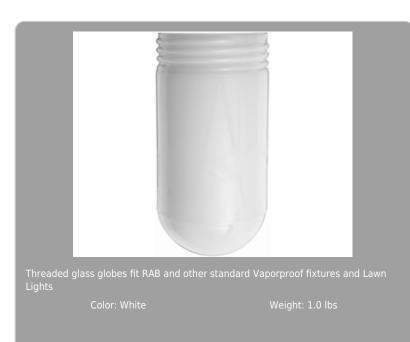

#### **Glass Globes:**

Clear thermal shock resistant soda lime glass standard

## Features

Crystal Lime glass in six colors Colors available for signaling or decorative applications