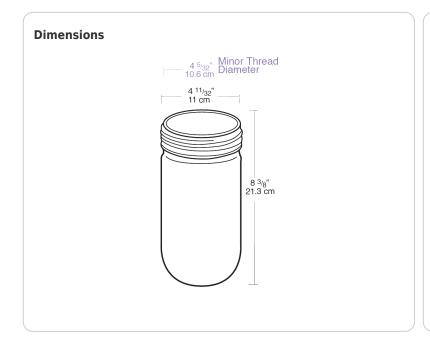

# RAB



| Project:     | Туре: |
|--------------|-------|
| Prepared By: | Date: |

# **Technical Specifications**

## Compliance

# UL Listed:

Suitable for wet locations when used with Vaporproof fixtures. Suitable for dry, damp or wet locations when used as replacement globes for listed fixtures. Fixtures must be installed with lamp base up when outdoors.

### Construction

#### **Glass Globes:**

Clear thermal shock resistant soda lime glass standard

# Electrical

## Maximum Wattage:

200 watts

Other

### **Buy American Act Compliance:**

RAB values USA manufacturing! Upon request, RAB may be able to manufacture this product to be compliant with the Buy American Act (BAA). Please contact customer service to request a quote for the product to be made BAA compliant.

# **GL200W**





## Features

Crystal Lime glass in six colors Colors available for signaling or decorative applications