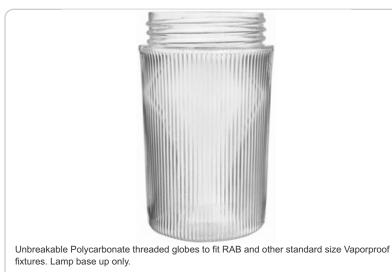

# RAB Outdoor

Color: Clear

Weight: 0.4 lbs

#### Polycarbonate Globe:

Clear thermal shock resistant polycarbonate standard

## Features

Unbreakable polycarbonate globe in two sizes and six colors

Industry standard 3 5/32" or 4 5/32" threads

Colors available for signaling or decorative applications

| Project:     | Туре: |
|--------------|-------|
| Prepared By: | Date: |