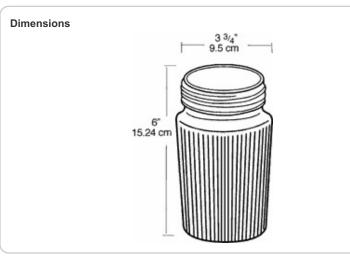

# GL100PG

# RAB Outdoor



Color: Clear

Weight: 0.4 lbs

# **Technical Specifications**

# Listings

# **UL Listing:**

Suitable for wet locations when used with Vaporproof fixtures. Suitable for dry, damp or wet locations when used as replacement globes for listed fixtures. Fixtures must be installed with lamp base up when outdoors.

## Construction

#### Polycarbonate Globe:

Clear thermal shock resistant polycarbonate standard

#### Electrical

## Maximum Wattage:

75 watts Other

#### **Buy American Act Compliance:**

RAB values USA manufacturing! Upon request, RAB may be able to manufacture this product to be compliant with the Buy American Act (BAA). Please contact customer service to request a quote for the product to be made BAA compliant.



## Features

Unbreakable polycarbonate globe in two sizes and six colors

Industry standard 3 5/32" or 4 5/32" threads

Colors available for signaling or decorative applications

| Project:     | Туре: |
|--------------|-------|
| Prepared By: | Date: |