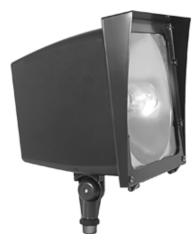

Versatile Floodlight with hinged lens frame and Hydroformed reflector. Field adjustable vertical and horizontal lamp positions.

Color: Bronze

Weight: 14.5 lbs

| Project:     | Туре: |
|--------------|-------|
| Prepared By: | Date: |

## **Features**

Fins for heat dissipation extend lamp & ballast title

Hinged lens frame is captive during relamping

Silicone gasket for durable weatherproofing

Hydroformed reflector is field adjustable to vertical or horizontal lamp positions

Long life lamp included

Precision die cast aluminum housing and lens frame with durable polyester powder coating

EZ Grip locknut matches fixture finish and can be adjusted with fingers pliers or a screwdriver