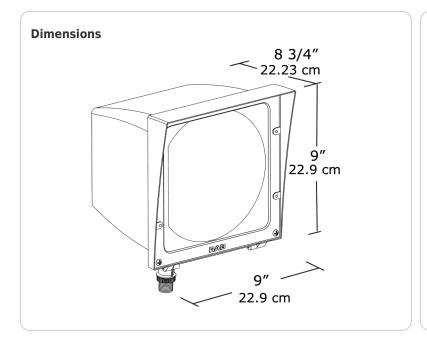

Versatile Floodlight with hinged lens frame and Hydroformed reflector. Field adjustable vertical and horizontal lamp positions.

Color: Bronze

Weight: 14.5 lbs

| Project:     | Туре: |
|--------------|-------|
| Prepared By: | Date: |