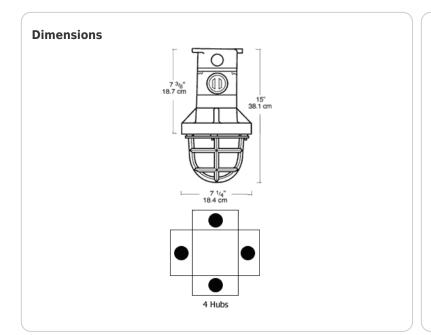

ctive white acrylic finish

#### **Hub Size:**

1/2"

# **Hub Count:**

4

# **Guard not supplied:**

## Weight:

11 lb / 5 kg

#### **Electrical**

### Wiring:

Wiring is factory sealed. Inspection hole provides easy access to splice compartment.

### Socket:

Medium base glazed porcelain. Leads pass through sealing compound that separates lamp chamber from wiring compartment. Heavy gauge nickel plated copper components. Spring loaded center contact.

### Other

Refer to the catalog for Class and Division specifications:

### **Buy American Act Compliance:**

RAB values USA manufacturing! Upon request, RAB may be able to manufacture this product to be compliant with the Buy American Act (BAA). Please contact customer service to request a quote for the product to be made BAA compliant.





# **Features**

Fixture comes complete with built-in junction box

Cast aluminum construction with gray polyester powder coat finish

Easy relamping with a single thumb screw

Factory sealed for easy installation

Heat and impact resistant prismatic glass globe

Die cast guard

Easy field installation