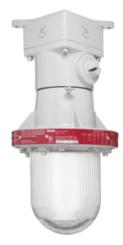

Explosionproof fixture for ceiling mounting. Cast aluminum housing, heat and impact resistant globe. Fits all incandescent lamps up to 300 Watt PS-25. Lamp not supplied.

Color: Silver gray

Weight: 10.8 lbs

# **Features**

Fixture comes complete with built-in junction box

Cast aluminum construction with gray polyester powder coat finish

Easy relamping with a single thumb screw

Factory sealed for easy installation

Heat and impact resistant prismatic glass globe

Die cast guard

Easy field installation