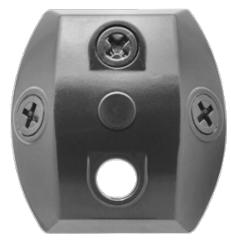

Die cast sensor & floodlight mounting plate fits round, rectangular, octagonal, recessed & surface mount boxes. Lower hole offers better sensor mounting position. 3 close-up plugs, thick, weatherproof gaskets, universal mounting bar and Hanging Helper Hook provided.

#### **Hole Count:**

4 Hole