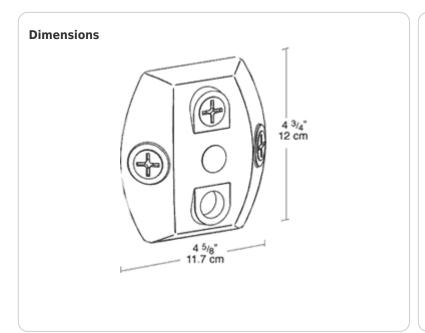

Die cast sensor & floodlight mounting plate fits round, rectangular, octagonal, recessed & surface mount boxes. Lower hole offers better sensor mounting position. 3 close-up plugs, thick, weatherproof gaskets, universal mounting bar and Hanging Helper Hook provided.