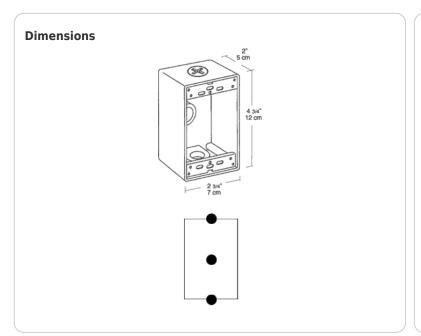

capacity is 18.3 cu. inches.

Color: Bronze

Weight: 0.6 lbs

# **Technical Specifications**

#### Compliance

## UL Listed:

Suitable for wet locations

### Other

#### **Outlet Box Construction:**

Precision die cast aluminum

#### Tap Size:

1/2"

#### **Buy American Act Compliance:**

RAB values USA manufacturing! Upon request, RAB may be able to manufacture this product to be compliant with the Buy American Act (BAA). Please contact customer service to request a quote for the product to be made BAA compliant.

#### Construction

#### **Outlet Box Mounting Lugs:**

16 gauge corrosion protected steel with Phillips Flat head mounting screws

### **Ground Screw:**

#10-24 Green corrosion protected steel slotted hex washer head screw provided in pre-tapped hole

### Hole Count:

3 Hole





#### **Features**

"Flexi" mounting lugs can mount to top or side

Green hex slotted washerhead ground screw in pre tapped hole  $% \left( 1\right) =\left( 1\right) \left( 1\right)$ 

Heavy die cast aluminum

Two easy knockout mounting holes

Versatile cover mounting system accepts most common covers

Close-up plugs allow Phillips or slotted screwdrivers for easy installation