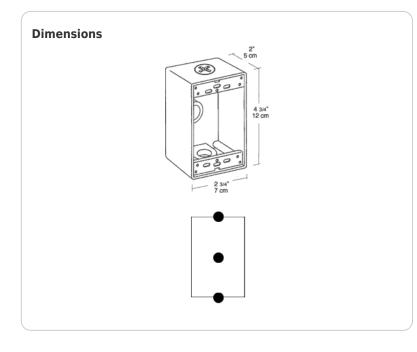

# RAB

Die cast aluminum with two unique "flex-lugs" for wall or pole mounting of outdoor outlets, switches or floodlights. Ground screw and close-up plugs provided. Cubic capacity is 18.3 cu. inches.

Color: Silver gray

# Project: Type: Prepared By: Date:

| Buy American Act Compliance:                                                                                                                                                                                                                             | Hole Count: |
|----------------------------------------------------------------------------------------------------------------------------------------------------------------------------------------------------------------------------------------------------------|-------------|
| <br>RAB values USA manufacturing! Upon request,<br>RAB may be able to manufacture this product to<br>be compliant with the Buy American Act (BAA).<br>Please contact customer service to request a<br>quote for the product to be made BAA<br>compliant. | 3 Hole      |
| Construction                                                                                                                                                                                                                                             |             |
| Outlet Box Mounting Lugs:                                                                                                                                                                                                                                |             |
| 16 gauge corrosion protected steel with Phillips<br>Flat head mounting screws                                                                                                                                                                            |             |
| Ground Screw:                                                                                                                                                                                                                                            |             |
| #10-24 Green corrosion protected steel slotted                                                                                                                                                                                                           |             |