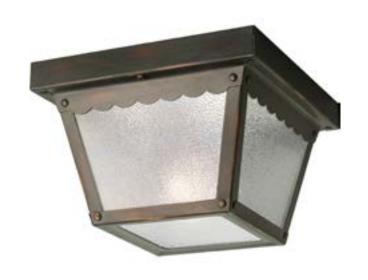

## **Ceiling Mount**

One-light ceiling mount fixture with textured glass and scalloped edge detailing and powder coast finish.

Category: Outdoor

Finish: Antique Bronze (painted)

Construction:

Glass: Textured glass

Diameter: 7-1/2" Height: 5-1/8"

Glass: 6" dia. Height: 4"

Glass (2nd): 3-13/16" Height: 3-7/8"

| MOUNTING                                                | ELECTRICAL                         | LAMPING                                                   | ADDITIONAL INFORMATION                                                         |
|---------------------------------------------------------|------------------------------------|-----------------------------------------------------------|--------------------------------------------------------------------------------|
| Ceiling mounted  Mounting strap for outlet box included | Pre-wired 6" of wire supplied 120V | Quantity: 1<br>60W Medium Base<br>Medium porcelain socket | UL-CUL Damp location listed  1 year warranty  Companion fixtures are available |