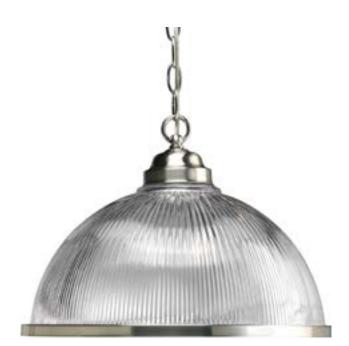

## **Prismatic Glass**

One-light chain-hung prismatic glass dome.

Category: Pendants Finish: Brushed Nickel (plated) Construction: Steel construction Glass: Clear prismatic glass

Diameter: 15-1/4" Height: 11-1/2" Overall ht. w/chain: 42"

Glass: 15" dia. Height: 7-5/16"

| MOUNTING                                                                                                                  | ELECTRICAL                                    | LAMPING                                                    | ADDITIONAL INFORMATION                                                            |
|---------------------------------------------------------------------------------------------------------------------------|-----------------------------------------------|------------------------------------------------------------|-----------------------------------------------------------------------------------|
| Ceiling chain mounted<br>Mounting strap for outlet box<br>included<br>Three feet 9 gauge chain<br>supplied<br>5-1/2" dia. | Pre-wired<br>13 feet of wire supplied<br>120V | Quantity: 1<br>150W Medium Base<br>Medium porcelain socket | UL-CUL Dry location listed<br>1 year warranty<br>Companion fixtures are available |