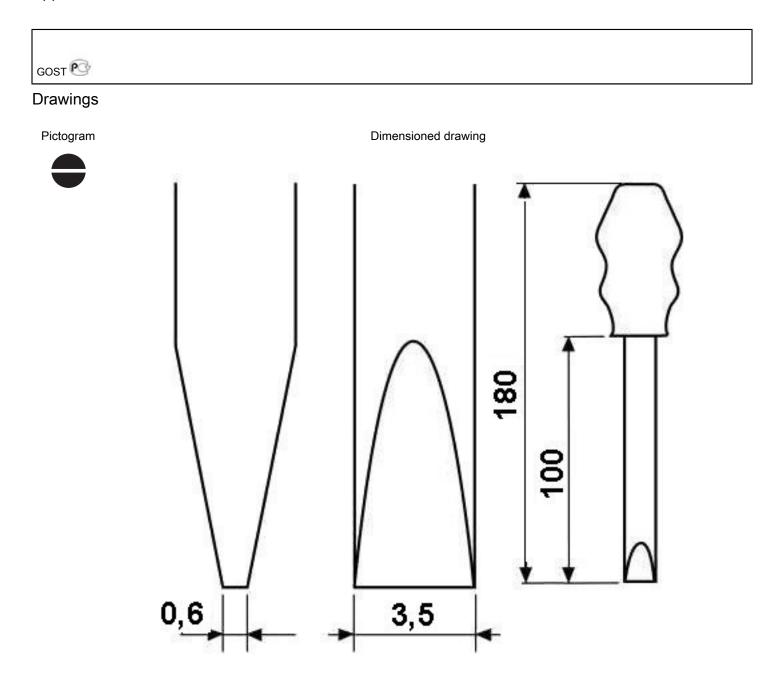

Actuation tool, for ST terminal blocks, insulated, also suitable for use as a bladed screwdriver, size: 0.6 x 3.5 x 100 mm, 2-component grip, with non-slip grip

In addition to its standard application, this screwdriver is also ideal for actuating ST ... and QTC ... modular terminal blocks

#### Dimensions

| Length (b)      | 181 mm |
|-----------------|--------|
| Width (a)       | 26 mm  |
| Blade thickness | 0.6 mm |
| Blade width     | 3.5 mm |
| Blade height    | 100 mm |