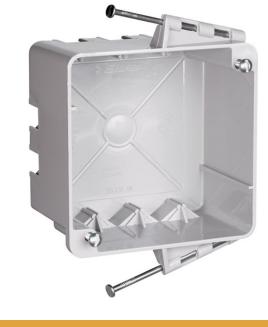

# 4" Square Box with Threaded Mounting Holes

S4435RAC

4" Square Box with Threaded Mounting Holes, Captive Mounting Nail each end. Three Auto/Clamps each end, Two on side adjacent to nails. Two #8 mounting screws factory installed.

# features & benefits

- Auto/Clamps on each end eliminate the need for separate cable clamps.
- Easy installation, rectangular cutout.
- Constructed of impact-resistant thermoplastic.