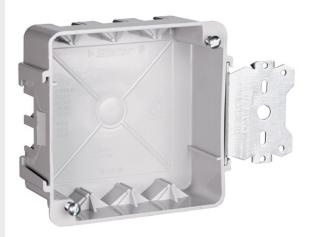

# 4" Square Box with Threaded Mounting Holes

S4421SAC

4" Square Box with Threaded Mounting Holes for Wood and Steel Stud Mounting. Three Auto/Clamps each end, 2 on side opposite bracket. Two #8 mounting screws factory installed.

# features & benefits

- Auto/Clamps on each end eliminate the need for separate cable clamps.
- Easy installation, rectangular cutout.
- Constructed of impact-resistant thermoplastic.