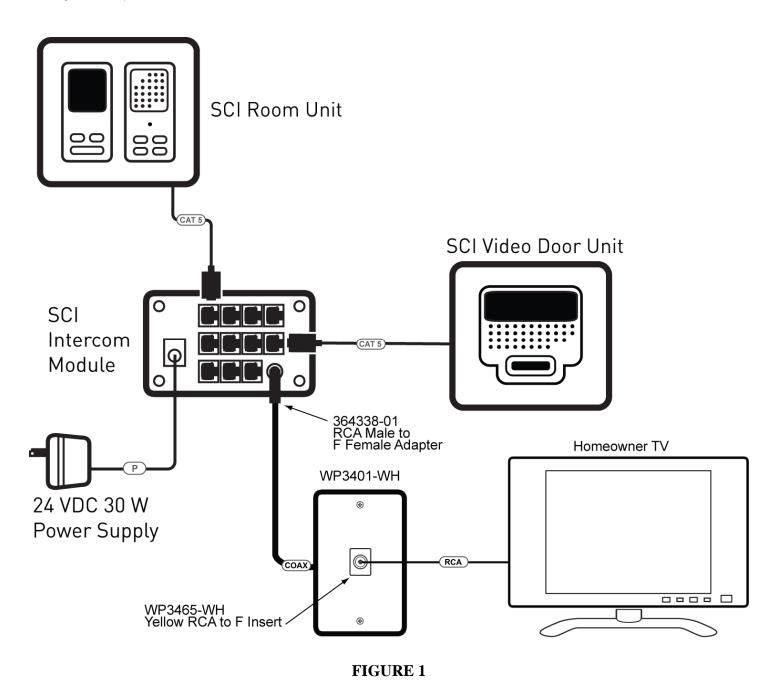

### III. Explanation

The Video Door Entry Kit features an easy solution for both camera viewing and communication using the Selective Call Intercom System and the existing Legrand connectivity product. The kit includes the Selective Call 8 port Distribution Module (IC5001), 1 Selective Call Intercom Room Station (IC5000-xx), 1 Video Door Station, 1 24v 2.5amp Power Supply (PW1060), and 1 RCA Male to F Female Adapter (364338-01). Legrand Home Systems also recommends purchasing one of the Keystone Yellow RCA to F inserts (WP3465-xx) and a 1-Port Single Gang Decorator wall plate (WP3401-xx)

Requirements for the pre-wire of the Video Door Entry Kit are simple. The Selective Call Room Station and the Video Door Unity require only a single CAT5 run back to the structured wiring enclosure. A run of RG6 Coax cable is also required from the Television location to the structured wiring enclosure. All other connectivity is handled in the enclosure. (See Figure 1)