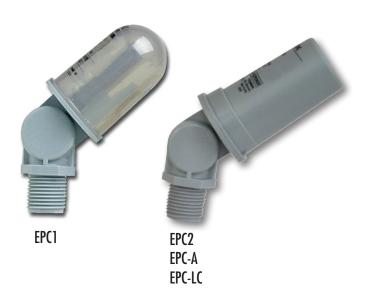

### **ORDERING INFO**

| CAT.<br>NO. | UPC<br>CODE | COLOR | TORK TIME SWITCH<br>COMPATIBLE |
|-------------|-------------|-------|--------------------------------|
|             |             |       | DGU Series                     |
| EPC1        | 82115       | Grey  | DGLC Series                    |
|             |             |       | LC200 Series                   |
| EPC2        | 82120       | Grey  | DLC 400BP                      |
| EPC-A       | 82112       | Grey  | DGU-A Series<br>DGLC-A Series  |
| EPC-LC      | 82233       | Grey  | ELC Series                     |