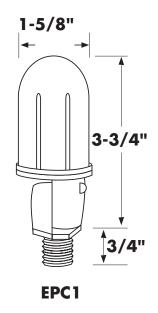

### **ORDERING INFO**

| CAT.<br>NO. | UPC<br>CODE | COLOR | TORK TIME SWITCH<br>COMPATIBLE |
|-------------|-------------|-------|--------------------------------|
|             |             |       | DGU Series                     |
| EPC1        | 82115       | Grey  | DGLC Series                    |
|             |             |       | LC200 Series                   |
| EPC2        | 82120       | Grey  | DLC 400BP                      |
| EPC-A       | 82112       | Grey  | DGU-A Series<br>DGLC-A Series  |
| EPC-LC      | 82233       | Grey  | ELC Series                     |