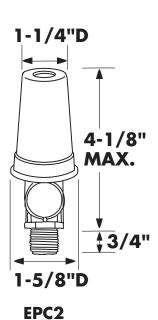

### **ORDERING INFO**

| CAT.<br>NO. | UPC<br>CODE | COLOR | TORK TIME SWITCH<br>COMPATIBLE |
|-------------|-------------|-------|--------------------------------|
|             |             |       | DGU Series                     |
| EPC1        | 82115       | Grey  | DGLC Series                    |
|             |             |       | LC200 Series                   |
| EPC2        | 82120       | Grey  | DLC 400BP                      |
| EPC-A       | 82112       | Grey  | DGU-A Series<br>DGLC-A Series  |
| EPC-LC      | 82233       | Grey  | ELC Series                     |