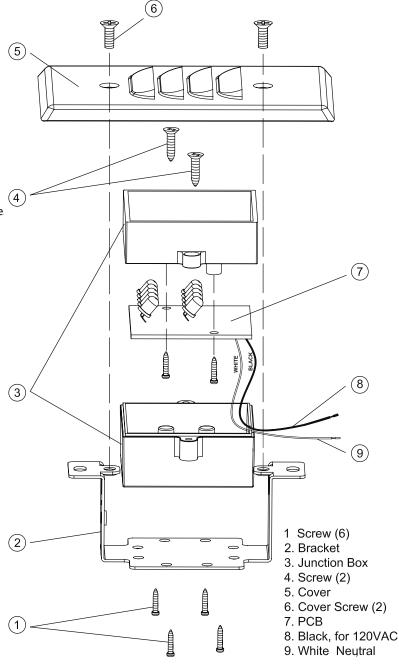

# READ AND FOLLOW ALL SAFETY INSTRUCTIONS

- 1. Review the diagram thoroughly before beginning. If you feel you do not have electrical wiring experience, refer to a do-it-yourself wiring handbook or have your fixture installed by a qualified licensed electrician.
- 2. All electrical connections must be in accordance with local codes, ordinances, and the National Electric Code. If you are unfamiliar with methods of installing electrical wiring, secure the services of a qualified licensed electrician.
- 3. Before starting the installation, disconnect the power by turning off the circuit breaker or by removing the appropriate fuse at the fuse box. Turning the power off using the light switch is not sufficient to prevent electrical shock.
- 4. Do not mount near gas or electrical heaters.
- 5. The use of accessory equipment not recommended by the manufacturer may cause an unsafe condition.
- 6. Do not use this equipment for other than intended use.
- 7. Qualified personnel should perform all servicing only.

#### INSTALLATION

- 1. Remove the old device from the electrical box in a retrofit application.
- Twist together bare copper ends of conductors as follows: BLACK (hot) conductor from power source to BLACK wire on device. WHITE (neutral) conductor from power source to WHITE conductor on device. Screw on wire connectors and then secure wire connectors with UL listed electrical tape
- 3. Mount device in the electrical box, with "TOP" up, using the screws provided.
- 4. Place louver and tighten cover screws.
- 5. Restore power at circuit breaker of fuse. Istallation is completed.