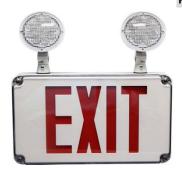

Catalog Number UPC Number Description 73456 60198673456 LED Wet Location Combo Exit and Emergency Sign High Output Red Legend 120/277 Volt

## Features

Flame Retardant, UV-stabilized corrosion & impact resistant Polycarbonate Housing Clear Polycarbonate Cover Enclosure resistant to corrosive atmospheres, non-hazardous dust environment, hose-down water spray or splashing water Universal canopy provides top, end or back mount convenience 2 Face Plates for Side or Top Installation Universal K/O Pattern on back plate for wall mount Engineering Grade Rubber Gasketing Top and Side K/O's provided for conduit feed applications EZ Snap-out chevron directional indicators Meets UL924 for Wet Locations, 5 Year Warranty