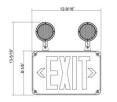

| Dimension Information |                         |  |
|-----------------------|-------------------------|--|
|                       |                         |  |
| Length:               | 12-9/16"                |  |
| Height:               | 13-5/16"                |  |
| Depth:                | 2-1/2"                  |  |
|                       |                         |  |
| Specifications        |                         |  |
|                       |                         |  |
| Amperage Rating:      | 35.3mA@120V 16.2mA@277V |  |
|                       |                         |  |