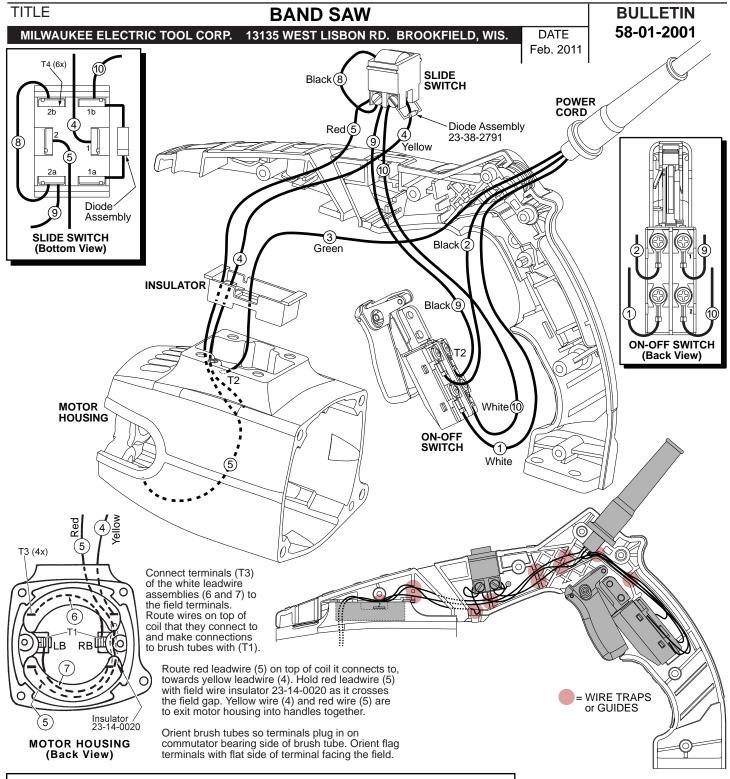

## WIRING INSTRUCTIONS

| WIRING SPECIFICATIONS |                                          |                    |           |                                                                        |  |  |  |
|-----------------------|------------------------------------------|--------------------|-----------|------------------------------------------------------------------------|--|--|--|
| Wire<br>No.           | Wire<br>Color                            | Origin or<br>Gauge | Length    | Terminals, Connectors and 1 or 2 End Wire Preparation                  |  |  |  |
| 1                     | White                                    | Cord               | 4.50"     | Component of cord set 22-64-3415. Strip 3/16" for T2.                  |  |  |  |
| 2                     | Black                                    | Cord               | 3.75"     | Component of cord set 22-64-3415. Strip 3/16" for T2.                  |  |  |  |
| 3                     | Green                                    | Cord               | 7.25"     | Component of cord set 22-64-3415. Strip 3/16" for T2.                  |  |  |  |
| 4                     | Yellow                                   | 18 Ga.             | 8-5/8"    | Leadwire Assembly 23-94-6224. Strip 3/16" for T3 / Strip 3/16" for T4. |  |  |  |
| 5                     | Red                                      | 18 Ga.             | 11-13/16" | Leadwire Assembly 23-94-6229. Strip 3/16" for T3 / Strip 3/16" for T4. |  |  |  |
| 6                     | White                                    | 18 Ga.             | 3-7/8"    | Leadwire Assembly 23-94-0020. Strip 3/16" for T3 / Strip 3/16" for T1. |  |  |  |
| 7                     | White                                    | 18 Ga.             | 3-7/8"    | Leadwire Assembly 23-94-0020. Strip 3/16" for T3 / Strip 3/16" for T1. |  |  |  |
| 8                     | Black                                    | 16 Ga.             | 1-1/2"    | Leadwire Assembly 23-94-6226. Strip 3/16" for T4 / Strip 3/16" for T4. |  |  |  |
| 9                     | Black                                    | 16 Ga.             | 7-1/2"    | Leadwire Assembly 23-94-6227. Strip 3/16" for T4 / Strip 3/16" for T2. |  |  |  |
| 10                    | White                                    | 16 Ga.             | 8-5/8"    | Leadwire Assembly 23-94-6228. Strip 3/16" for T4 / Strip 3/16" for T2. |  |  |  |
|                       | BUILK LEAD WIDE - BUILTIN NO. 58-01-0003 |                    |           |                                                                        |  |  |  |

NOTE:
All leads must be held to ± 1/8".
All lead lengths are before stripping.

| 7 th road for gaile die borore empping. |                      |       |  |  |  |  |
|-----------------------------------------|----------------------|-------|--|--|--|--|
| TER                                     | TERMINAL DESCRIPTION |       |  |  |  |  |
| Code                                    | Part No.             | Qnty. |  |  |  |  |
| T1                                      | 22-44-0900           | 2     |  |  |  |  |
| T2                                      | 23-74-0840           | 5     |  |  |  |  |
| T3                                      | 23-74-0045           | 4     |  |  |  |  |
| T4                                      | 23-74-0120           | 6     |  |  |  |  |