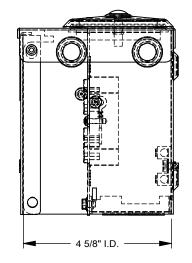

| FEATURE TABLE |     |                              |
|---------------|-----|------------------------------|
| ITEM          | QTY | DESCRIPTION                  |
| А             | 4   | U/L MNTG.EMBOSS              |
| В             | 2   | 1/2, 3/4 CONC. K.O.          |
| С             | 1   | 1/2, 3/4, 1, 11/4 CONC. K.O. |

All dimensions are +/- 1/16". Drawing views are not to scale. Utility requirements for this equipment may vary. Always consult the serving utility for their requirements prior to ordering or installing this equipment. This product must be installed by a licensed electrician. Installation of this equipment may require local electrical inspector approval.