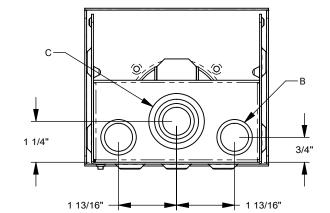

| FEATURE TABLE |     |                              |
|---------------|-----|------------------------------|
| ITEM          | QTY | DESCRIPTION                  |
| А             | 4   | U/L MNTG.EMBOSS              |
| В             | 2   | 1/2, 3/4 CONC. K.O.          |
| С             | 1   | 1/2, 3/4, 1, 11/4 CONC. K.O. |