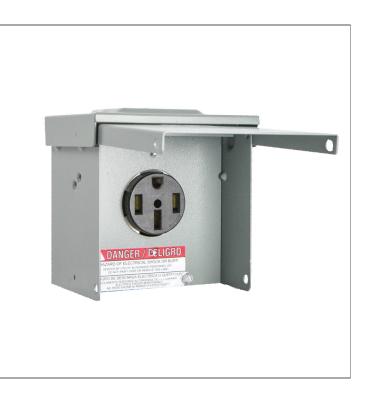

Catalog Number: Item Description: UPC Code:

P-54 RECEPT IN BOX 784572118133

| Brand Name:       | Milbank                                     |
|-------------------|---------------------------------------------|
| Туре:             | Receptacle Enclosure                        |
| Special Features: | NEMA 1450R                                  |
| Application:      | 50 Ampere, 240 Volts Alternating<br>Current |
| Standard:         | UL Listed                                   |
| Number Of Outlet: | 1                                           |
| Material:         | Painted Steel                               |
| Color:            | Gray                                        |
| Construction:     | Welded                                      |
| Cable Entry:      | Overhead or Underground                     |
| Mounting:         | Surface Mount                               |
| Knockouts:        | True                                        |