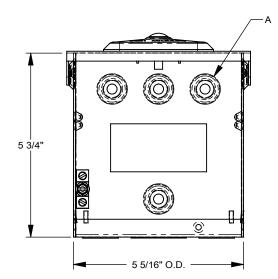

| FEATURE TABLE |     |                              |
|---------------|-----|------------------------------|
| ITEM          | QTY | DESCRIPTION                  |
| А             | 4   | U/L MNTG.EMBOSS              |
| В             | 2   | 1/2, 3/4 CONC. K.O.          |
| С             | 1   | 1/2, 3/4, 1, 11/4 CONC. K.O. |

All dimensions are +/- 1/16". Drawing views are not to scale. Utility requirements for this equipment may vary. Always consult the serving utility for their requirements prior to ordering or installing this equipment. This product must be installed by a licensed electrician. Installation of this equipment may require local electrical inspector approval.