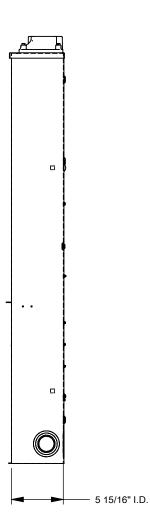

Mechanical Load Side

Mounting: Surface Mount

**Enclosure:** Type 3R, G90 Galvanized Steel with

Powder Coat Finish

Additional Specifications: AIC or SCCR Rating: Please Contact Factory

Version:

All dimensions are +/- 1/16". Drawing views are not to scale.