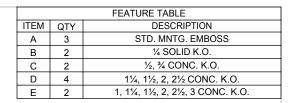

Mechanical Load Side

Mounting: Surface Mount

**Enclosure:** Type 3R, G90 Galvanized Steel with

Powder Coat Finish

Additional Specifications: AIC or SCCR Rating: Please Contact Factory

Version:

All dimensions are +/- 1/16". Drawing views are not to scale.