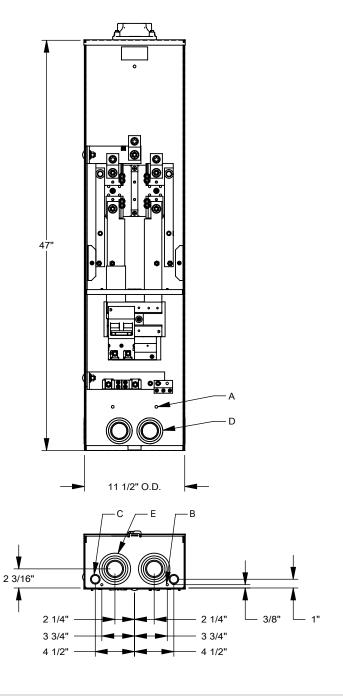

Mechanical Load Side

Mounting: Surface Mount

**Enclosure:** Type 3R, G90 Galvanized Steel with

Powder Coat Finish

Additional Specifications: AIC or SCCR Rating: Please Contact Factory

Version:

All dimensions are +/- 1/16". Drawing views are not to scale.