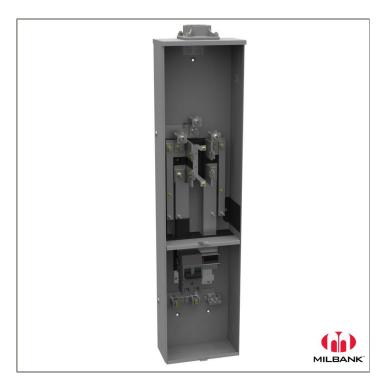

Catalog Number: M400-APS-BS

Item Description: 320A 4T RT OH LOAD CENTER

784572325234

Brand Name: Milbank

Type: Ring Type Meter Socket

Application: Meter Socket With Main

Standard: UL Listed

Voltage Rating: Up to 240 Volts Alternating Current

**UPC Code:** 

Amperage Rating: 320 Continuous Ampere

Phase: 1 Phase

Frequency Rating: 60 Hertz

Number Of Cutouts: 1

Cutout Size: 200 Ampere Main Breaker

Cable Entry: Overhead

Terminal: Single Mechanical Line Side and Single

Mechanical Load Side

Mounting: Surface Mount

**Enclosure:** Type 3R, G90 Galvanized Steel with

Powder Coat Finish

Additional Specifications: AIC or SCCR Rating: Please Contact Factory

Version:

All dimensions are +/- 1/16". Drawing views are not to scale.