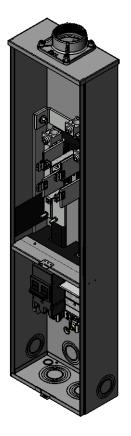

Catalog Number: M400-APS-BS

Item Description: 320A 4T RT OH LOAD CENTER

784572325234

Brand Name: Milbank

Type: Ring Type Meter Socket

Application: Meter Socket With Main

Standard: UL Listed

Voltage Rating: Up to 240 Volts Alternating Current

**UPC Code:** 

Amperage Rating: 320 Continuous Ampere

Phase: 1 Phase

Frequency Rating: 60 Hertz

Number Of Cutouts: 1

Cutout Size: 200 Ampere Main Breaker

Cable Entry: Overhead

Terminal: Single Mechanical Line Side and Single

Mechanical Load Side

Mounting: Surface Mount

**Enclosure:** Type 3R, G90 Galvanized Steel with

Powder Coat Finish

Additional Specifications: AIC or SCCR Rating: Please Contact Factory

Version:

All dimensions are +/- 1/16". Drawing views are not to scale.