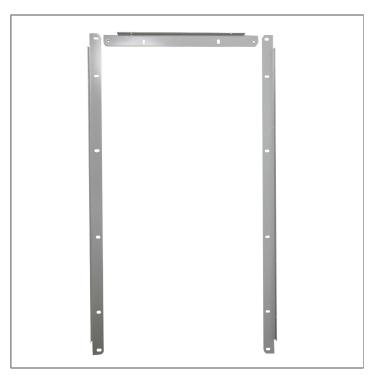

Catalog Number: Item Description: UPC Code:

K4086 SEMI-FLUSH MOUNTING FRAME 784572171121

| Brand Name:  | Milbank                            |
|--------------|------------------------------------|
| Туре:        | Flush Mount Kit                    |
| Application: | Metering Accessory                 |
| Material:    | Steel                              |
| Color:       | ANSI 61 Gray                       |
| Insulation:  | None                               |
| Consist Of:  | Bracket, Screws, Instruction Sheet |
| Knockouts:   | False                              |
|              |                                    |